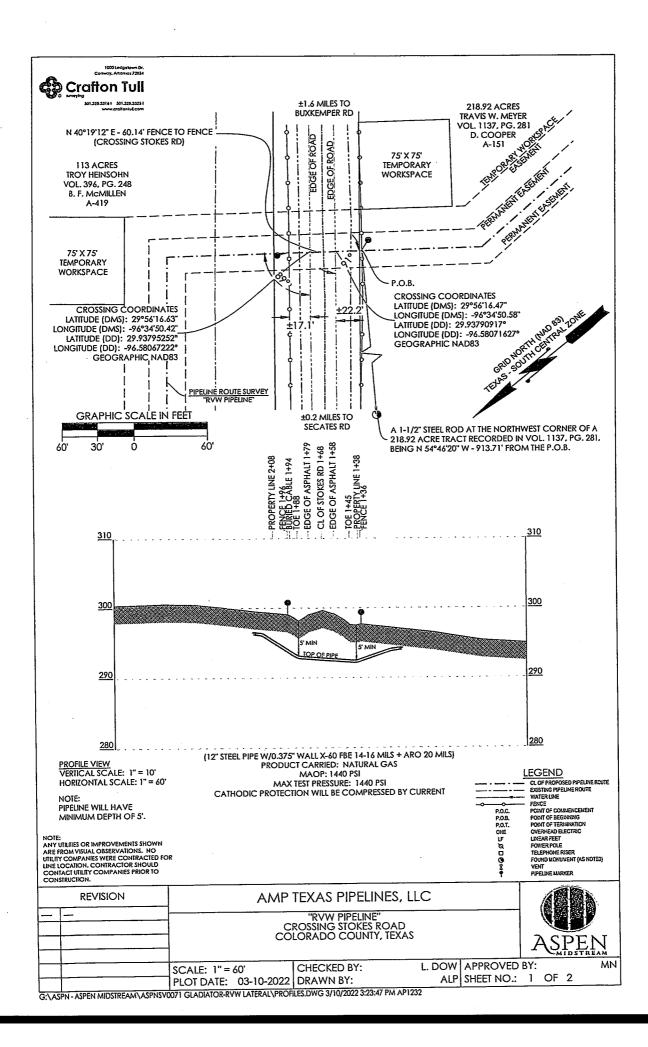

DEVELOPMENT REGULATIONS Colorado County, Texas June 26, 2006 Notary Public, State of Texa

# COMMISSIONER'S COURT REGULAR MEETING

## MARCH 28, 2022

## **CERTIFICATION BY SURVEYOR**

I have provided one (1) original plat on twenty-pound bond paper for recording and two (2) copies on standard bond paper.

I hereby certify by the checkmark or "x" next to each item below that the plat that I have prepared includes the following:

- A title of "Limited Land Division"
- **North arrow and date**
- At least two corners of the remainder tract
- ☑ Location of new lots in relation to original survey
- Acreage and dimensions of all new lots
- Bearings & dimensions of lot boundaries
- Location and description of all easements
- Buildings and ponds (approximate location)
- Name and address of owner
- Name and address of surveyor/engineer
- I Floodplain area and boundary
- Scale as appropriate, but not greater than 1 inch = 400 feet
- I Plat size: 8  $\frac{1}{2}$  x 14 with  $\frac{1}{2}$  inch margin at the top and  $\frac{1}{4}$  inch margin on sides
- Certification by surveyor: "I, <u>Cole E. Barton</u>, a Texas Registered Professional Land Surveyor, certify that this plat has been prepared in accordance with the Subdivision Rules of Colorado County. All existing pipeline easements within the limits of the subdivision have been shown."

**EX FEMA Flood Plain Note: (one or the other)** 

 "A portion of this land division lies within the boundaries of the 100 year flood plain as delineated on the FEMA Flood Insurance Rate Map of Colorado County, Community Panel #\_\_\_\_\_, dated

 "No portion of this land division lies within the boundaries of the 100 year flood plain as delineated on the FEMA Flood Insurance Rate Map of Colorado County, Community Panel # <u>48089c0425d</u>, dated <u>February 4, 2011</u>."

Cole E. Barton

SURVEYOR (print)

el

SURVEYOR (signature)

DEVELOPMENT REGULATIONS Colorado County, Texas June 26, 2006 53