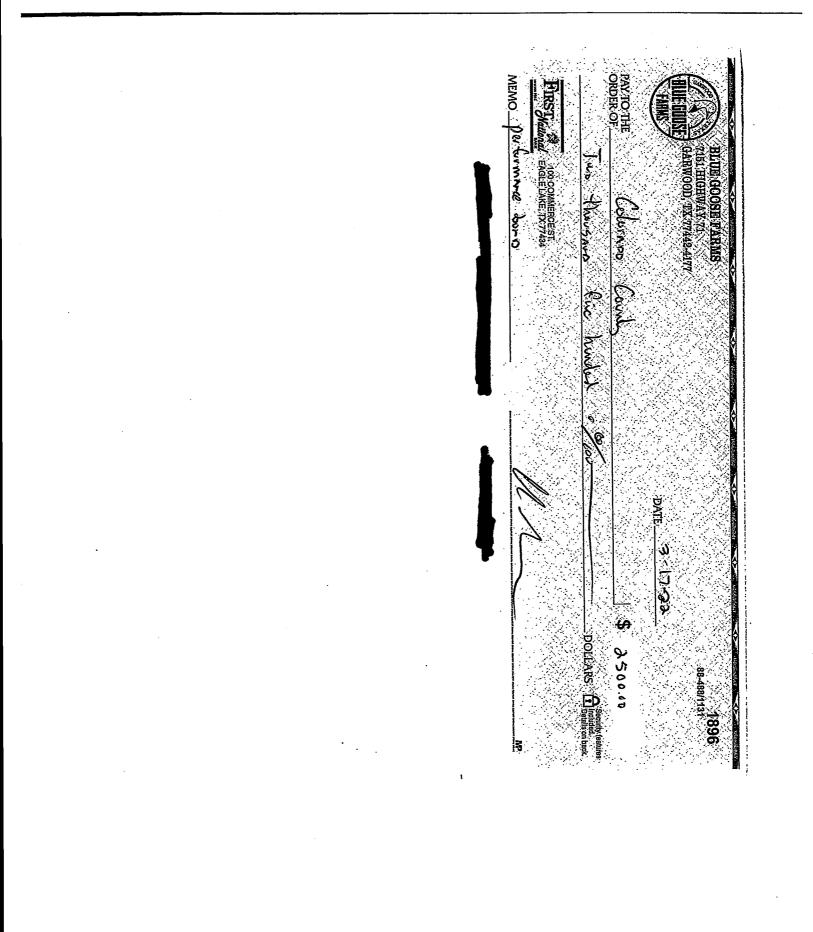

# **COUNTY ROAD RIGHT-OF-WAY APPLICATION, AGREEMENT & PERMIT** FOR COLORADO COUNTY

Application

| Applicant Company:      | Schiurning Family Trist                                        |
|-------------------------|----------------------------------------------------------------|
| Contact Person:         | Chriss Schwrring                                               |
| Address:                | 7151 HW171                                                     |
|                         | GARWOOD TX 7744                                                |
| Phone:                  | <u> Q79-758-433</u> Fax:                                       |
|                         |                                                                |
|                         | ay for proposed construction/installation/repairs in Precinct: |
| CR                      | 173 Approx 1.25 miles South                                    |
| <u>of</u> Fr            | 1 333                                                          |
|                         |                                                                |
|                         |                                                                |
| Description of right-of | -way work to be performed:                                     |
| Pige from               | one field to Another for                                       |
| Rice(R                  | RIGATION                                                       |

3-17-22

Signature of Firm Name Representative

Christ Schwinin Printed Name of Firm Name Representative

Date

3-17-22

Chriss Schurring

Date

Applicant

day of \_\_\_\_ R Approved by Commissioners Court on the 28 2022

3-28-22

Date

Colorado County Judge