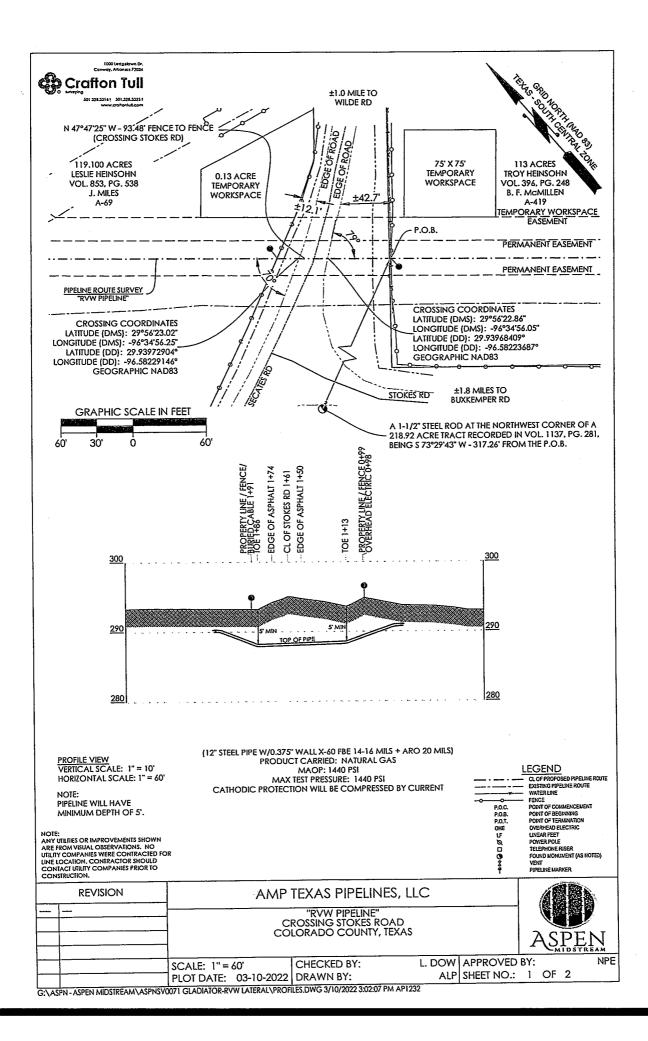

DEVELOPMENT REGULATIONS Colorado County, Texas June 26, 2006 Notary Public, State of Texa

# COMMISSIONER'S COURT REGULAR MEETING

## MARCH 28, 2022

## **CERTIFICATION BY SURVEYOR**

I have provided one (1) original plat on twenty-pound bond paper for recording and two (2) copies on standard bond paper.

I hereby certify by the checkmark or "x" next to each item below that the plat that I have prepared includes the following:

- A title of "Limited Land Division"
- **North arrow and date**
- At least two corners of the remainder tract
- ☑ Location of new lots in relation to original survey
- Acreage and dimensions of all new lots
- Bearings & dimensions of lot boundaries
- Location and description of all easements
- Buildings and ponds (approximate location)
- Name and address of owner
- Name and address of surveyor/engineer
- I Floodplain area and boundary
- Scale as appropriate, but not greater than 1 inch = 400 feet
- I Plat size: 8  $\frac{1}{2}$  x 14 with  $\frac{1}{2}$  inch margin at the top and  $\frac{1}{4}$  inch margin on sides
- Certification by surveyor: "I, <u>Cole E. Barton</u>, a Texas Registered Professional Land Surveyor, certify that this plat has been prepared in accordance with the Subdivision Rules of Colorado County. All existing pipeline easements within the limits of the subdivision have been shown."

**EX FEMA Flood Plain Note: (one or the other)** 

 "A portion of this land division lies within the boundaries of the 100 year flood plain as delineated on the FEMA Flood Insurance Rate Map of Colorado County, Community Panel #\_\_\_\_\_, dated

 "No portion of this land division lies within the boundaries of the 100 year flood plain as delineated on the FEMA Flood Insurance Rate Map of Colorado County, Community Panel # <u>48089c0425d</u>, dated <u>February 4, 2011</u>."

Cole E. Barton

SURVEYOR (print)

el

SURVEYOR (signature)

DEVELOPMENT REGULATIONS Colorado County, Texas June 26, 2006 53