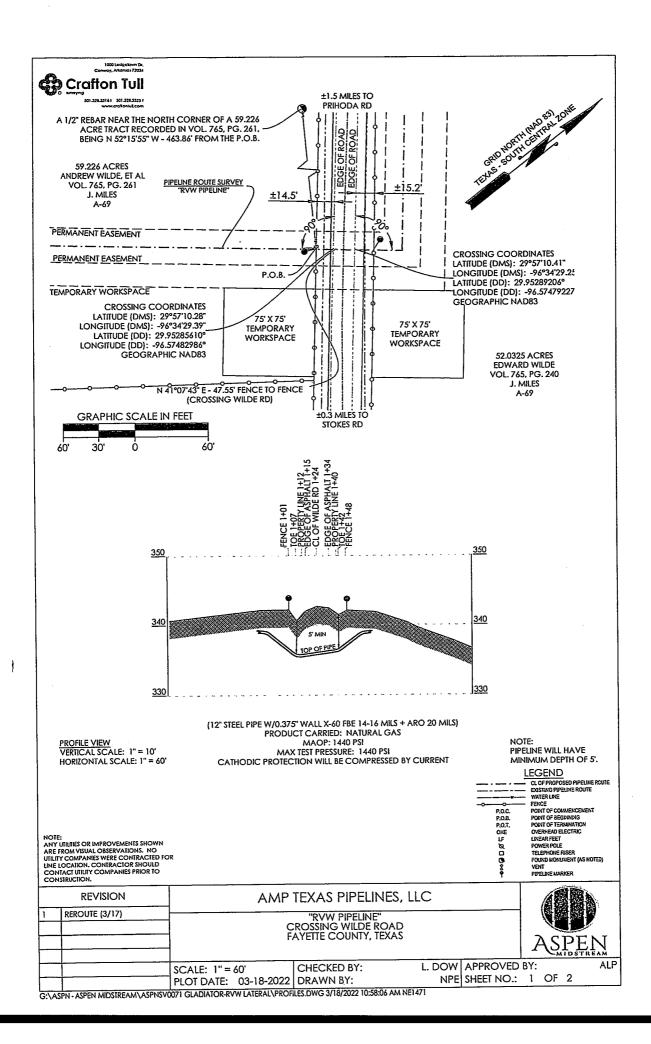

Rodney Jackson a Veteran was also present.

\_\_7. Application submitted by Schiurring Family Trust for installation of an irrigation pipe within the rightof-way of County Road 173, Pct. 1. (Wessels)

Motion by Commissioner Wessels to approve Application submitted by Schiurring Family Trust for installation of an irrigation pipe within the right-of-way of County Road 173, Pct. 1; seconded by Commissioner Kubesch; 5 ayes 0 nays; motion carried, it was so ordered. (See Attachment)